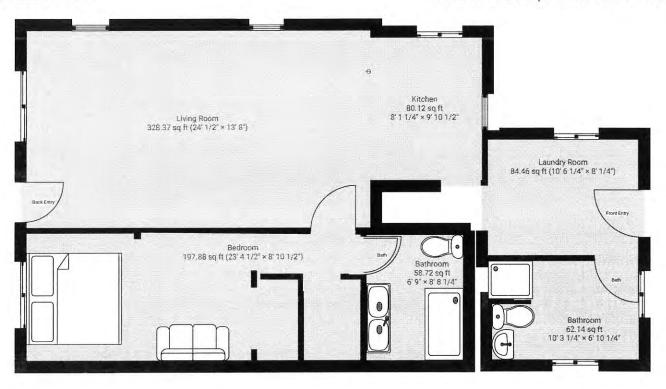

|                           |
| Board Review: 국ル                              | 2023 (A) Expiration Date:                                                                                                                                                                 |                           |
| Approval Date:                                | Registration Fee:                                                                                                                                                                         |                           |



#### ▼ 6749 + 6749A Driveway and Parking area





#### ▼ Ground Floor

TOTAL AREA: 978.76 sq ft · LIVING AREA: 617.35 sq ft ·



#### ▼ 2nd Floor

TOTAL AREA: 484.14 sq ft · LIVING AREA: 67.42 sq ft ·



| Room                                                   | Sq Ft         | Sleeps                             |