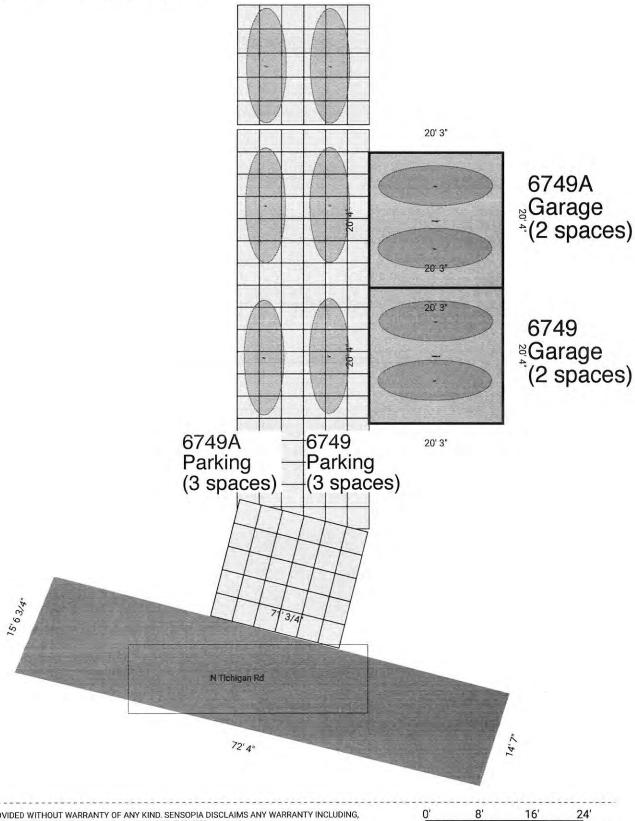

## INITIAL SHORT TERM RENTAL APPLICATION- FEE \$750.00 RENEWAL SHORT TERM RENTAL APPLICATION- FEE \$350.00

|                                      |         |                |                 | DATE RECEIVE                                                                                                                         | ED:                       |
|--------------------------------------|---------|----------------|-----------------|--------------------------------------------------------------------------------------------------------------------------------------|---------------------------|
|                                      |         |                | For the         | e license period beginning July 1                                                                                                    | 20 23                     |
|                                      |         |                |                 | Ending June 30                                                                                                                       | 20 24                     |
| NTERNAL REVEN                        | IUE SE  | ERVIC          | E EMPLOYER      | R ID #:                                                                                                                              |                           |
| <i>ONTACT INFORM</i><br>ROPERTY OWNE | ATIO    | ME: 3          | 321Go V         | entures Tichigan LLC                                                                                                                 |                           |
| ROPERTY MANA                         | GER N   | IAME           | Siaw M          | ing Hwong                                                                                                                            | Processing September 1997 |
| 4 HOUR PHONE                         | VIIMB   | ER: (          |                 | 3 OWNER PHONE #                                                                                                                      |                           |
| All INC ADDDES                       | . P(    | O B            | ox 999, N       | Milwaukee WI 53201                                                                                                                   |                           |
|                                      | CAI A   | DDDI           | ec. 6749        | N Tichigan Rd, Waterford W                                                                                                           | 53185                     |
|                                      |         |                |                 |                                                                                                                                      |                           |
| MAIL: 321go                          | veni    | ure            | swymai          | I.COIII                                                                                                                              |                           |
| EQUIRED:                             |         |                |                 |                                                                                                                                      |                           |
| in the State \$1,000,000             | of Wis  | scons:<br>gate | in, with liabil | ince issued by an insurance company autho ity limits of not less than \$300,000 per indition for rental with requested maximum occup | vidual and                |
| ✓ Site plan inc                      | cludin  | g avai         | ilable onsite j | parking                                                                                                                              |                           |
| Copy of Rac                          | ine Co  | unty           | Public Health   | Division "License, Permit or Registration"                                                                                           | L. "A" mronorby * * * *   |
| l Short-term Renta                   | al appl | icatio         | ns are require  | t <mark>hey added a "B" to the address to distinguish it from t</mark><br>d to have an annual inspection by the Racine Co            | ounty Health              |
| epartment.                           |         |                |                 |                                                                                                                                      |                           |
| Siaw Ming                            | Hwo     | ng             |                 | and a soutifict hat the                                                                                                              | ahaya nranarty            |
| neets the requirer                   | ment (  | of the         | Town of Wat     | (Property Owner OR Authorized Agent) certify that the a                                                                              | above property            |
| •                                    |         |                |                 | Jano My Janz                                                                                                                         |                           |
|                                      |         |                |                 | Signature of Property Owner OR Authorize                                                                                             | d Agent                   |
|                                      |         |                |                 |                                                                                                                                      |                           |
|                                      | T-1     | -0             | 2172            | Office Use Only:                                                                                                                     | )                         |
| Date filed:                          | 7       | 28             | 2023            | Payment Received: 7/28/2023                                                                                                          | 2                         |
| Planning Review:                     | 8       | 71             |                 | Permit Number:                                                                                                                       |                           |
| Board Review:                        | 8       | 1141           | 2023            | Expiration Date:                                                                                                                     |                           |
| Approval Date:                       |         |                |                 | Registration Fee:                                                                                                                    |                           |