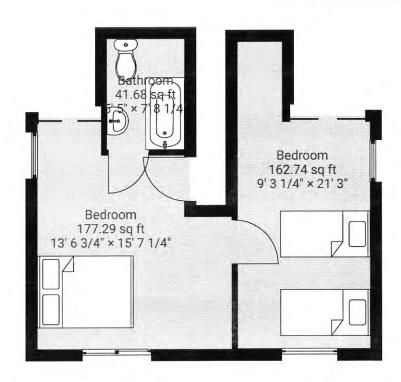

|                           |
| Board Review: 국ル                              | 2023 (A) Expiration Date:                                                                                                                                                                 |                           |
| Approval Date:                                | Registration Fee:                                                                                                                                                                         |                           |



#### ▼ 6749 + 6749A Driveway and Parking area





#### ▼ Ground Floor

TOTAL AREA: 978.76 sq ft · LIVING AREA: 617.35 sq ft ·



#### ▼ 2nd Floor

TOTAL AREA: 484.14 sq ft · LIVING AREA: 67.42 sq ft ·



| Room                                                   | Sq Ft         | Sleeps                             |