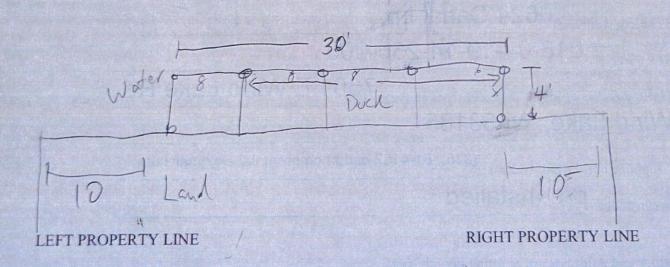

#### PIER INSTALLATION OR MODIFICATION INFORMATION

| (2)                   | 1                                       |                  |                 |
|-----------------------|-----------------------------------------|------------------|-----------------|
| Pier length from sh   |                                         |                  |                 |
| Pier Materials:       | eated 1x6 trame, cubicit                | me 3 gunlhum sec | king, but poles |
| Pier width, including | ng lift (at widest dimension):          | 22'              | feet            |
| Distance from pier    | location to right property line:        | 17.5             | _ feet          |
| Distance from pier    | location to left property line:         | 10.5             | _ feet          |
| Water depth:          | 1-5 feet                                |                  |                 |
| Include boatlift size | e and location on drawing:              | Harmy Court      |                 |
|                       | DIAGRAM OF PIER LOCATIO                 | N AND SHAPE      |                 |
|                       | LAKE/RIVER                              |                  |                 |
| 10.5                  | T J J A J A J A J A J A J A J A J A J A | 89 14            |                 |
| LEFT PROPERTY I       | LINE                                    | RIGHT PROPER     | RTY LINE        |