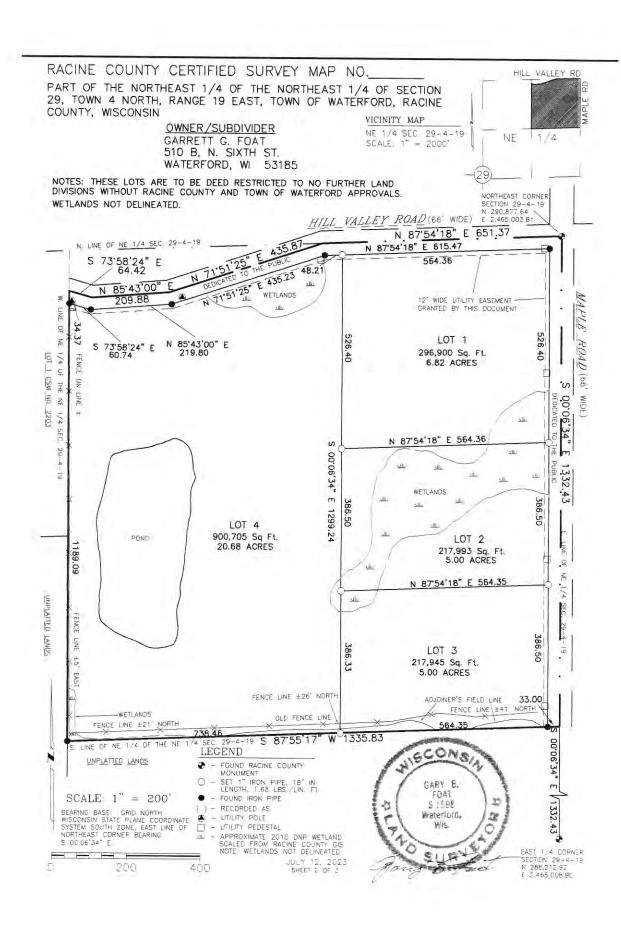

RACINE COUNTY CERTIFIED SURVEY MAP NO.\_\_

PART OF THE NORTHEAST 1/4 OF THE NORTHEAST 1/4 OF SECTION 29, TOWN 4 NORTH, RANGE 19 EAST, TOWN OF WATERFORD, RACINE COUNTY, WISCONSIN

OWNER/SUBDIVIDER
GARRETT G. FOAT
510 B, N. SIXTH ST.
WATERFORD, WI 53185

#### SURVEYOR'S CERTIFICATE:

I, GARY B. FOAT, WISCONSIN PROFESSIONAL LAND SURVEYOR, DO HEREBY CERTIFY THAT I HAVE SURVEYED, DIVIDED AND MAPPED PART OF THE NORTHEAST 1/4 OF THE NORTHEAST 1/4 OF SECTION 29, TOWN 4 NORTH, RANGE 19 EAST, TOWN OF WATERFORD, RACINE COUNTY, WISCONSIN AND DESCRIBED AS FOLLOWS:
BEGINNING AT THE NORTHEAST CORNER OF SAID SECTION 29; THENCE S 00°06'34" E ALONG THE EAST LINE OF SAID 1/4 SECTION 1332.43 FEET; THENCE S 87'55'17" W 1335.83 FEET; THENCE N 00°11'04" W 1223.46 FEET TO THE CENTER LINE OF HILL VALLEY ROAD; THENCE S 73'58'24" E ALONG SAID CENTER LINE 64.42 FEET; THENCE N 85'43"00' E ALONG SAID CENTER LINE 209.88 FEET; THENCE N 71'51'25" E ALONG SAID CENTER LINE 435.87 FEET TO THE NORTH LINE OF SAID 1/4 SECTION; THENCE N 87'54'18" E ALONG SAID NORTH LINE 651.37 FEET TO THE POINT OF BEGINNING. CONTAINING 1,633,543 SQUARE FEET OF LAND.

THAT I HAVE MADE SAID SURVEY, LAND DIVISION AND MAP BY THE DIRECTION OF GARRETT G. FOAT, OWNER OF SAID LAND.

THAT SUCH MAP IS A TRUE AND CORRECT REPRESENTATION OF THE EXTERIOR BOUNDARIES OF THE LAND SURVEYED AND THE LAND DIVSION THEREOF MADE.

THAT I HAVE FULLY COMPLIED WITH THE PROVISIONS OF CHAPTER 236 OF THE WISCONSIN STATUTES AND THE ORDIANANCES OF THE TOWN OF WATERFORD IN SURVEYING, DIVIDING AND MAPPING THE SAME.

GARY B. FOAT S-1598
WISCONSIN PROFESSIONAL LAND SURVEYOR

| RACINE COUNTY CERTIFIED SU                                                                                                             |                                                           |
|----------------------------------------------------------------------------------------------------------------------------------------|-----------------------------------------------------------|
| PART OF THE NORTHEAST 1/4 OF THE NORTHEA<br>RANGE 19 EAST, TOWN OF WATERFORD, RACINE (                                                 | ST 1/4 OF SECTION 29, TOWN 4 NORTH, COUNTY, WISCONSIN     |
| OWNER'S CERTIFICATE:                                                                                                                   |                                                           |
| AS OWNER, I HEREBY CERTIFY THAT I HAVE CAN<br>BE SURVEYED, DIVIDED, DEDICATED AND MAPPED<br>CERTIFY THAT THIS MAP IS REQUIRED TO BE SU | ) AS REPRESENTED ON THE MAD I ALSO                        |
| TOWN OF WATERFORD                                                                                                                      | SIMPLES TO THE TOLLOWING TON APPROVAL.                    |
| WITNESS THE HAND AND SEAL OF SAID OWNER THIS_                                                                                          | DAY OF, 2023.                                             |
| IN THE PRESENCE OF:                                                                                                                    |                                                           |
| GARRETT G. FOAT<br>510 B, N. SIXTH ST.<br>WATERFORD, WI 53185                                                                          | GARRETT G. FOAT                                           |
| STATE OF WISCONSIN)<br>RACINE COUNTY SS                                                                                                |                                                           |
| PERSONALLY CAME BEFORE ME THIS DAY C<br>GARRETT G. FOAT, TO ME KNOWN TO BE THE PE<br>INSTRUMENT AND ACKNOWLEDGED THE SAME.             | PF, 2023, THE ABOVE NAMED RSON WHO EXECUTED THE FOREGOING |
| NOTARY PUBLIC, STATE OF WISCONSIN                                                                                                      | COMMISSION EXPIRES                                        |
| TOWN OF WATERFORD APPROVAL:                                                                                                            |                                                           |
| APPROVED BY THE TOWN OF WATERFORD THIS _                                                                                               | , DAY OF, 2023.                                           |
| , TOWN CHAIRMAN                                                                                                                        | TINA MAYER, TOWN CLERK                                    |
|                                                                                                                                        |                                                           |