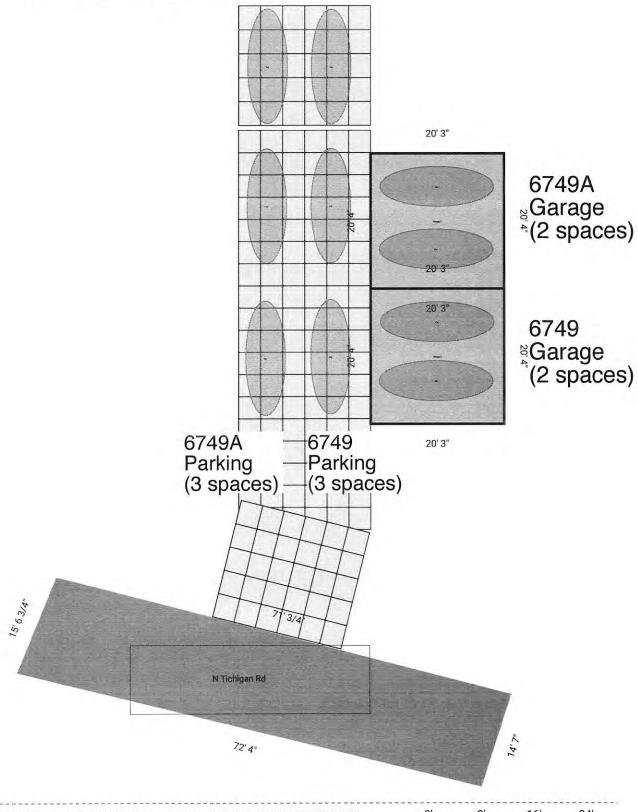

## INITIAL SHORT TERM RENTAL APPLICATION- FEE \$750.00 RENEWAL SHORT TERM RENTAL APPLICATION- FEE \$350.00

|                                      |         |                |                 | DATE RECEIVE                                                                                                                         | ED:                       |
|--------------------------------------|---------|----------------|-----------------|--------------------------------------------------------------------------------------------------------------------------------------|---------------------------|
|                                      |         |                | For the         | e license period beginning July 1                                                                                                    | 20 23                     |
|                                      |         |                |                 | Ending June 30                                                                                                                       | 20 24                     |
| NTERNAL REVEN                        | IUE SE  | ERVIC          | E EMPLOYER      | R ID #:                                                                                                                              |                           |
| <i>ONTACT INFORM</i><br>ROPERTY OWNE | ATIO    | ME: 3          | 321Go V         | entures Tichigan LLC                                                                                                                 |                           |
| ROPERTY MANA                         | GER N   | IAME           | Siaw M          | ing Hwong                                                                                                                            | Processing September 1997 |
| 4 HOUR PHONE                         | VIIMB   | ER: (          |                 | 3 OWNER PHONE #                                                                                                                      |                           |
| All INC ADDDES                       | . P(    | O B            | ox 999, N       | Milwaukee WI 53201                                                                                                                   |                           |
|                                      | CAI A   | DDDI           | ec. 6749        | N Tichigan Rd, Waterford W                                                                                                           | 53185                     |
|                                      |         |                |                 |                                                                                                                                      |                           |
| MAIL: 321go                          | veni    | ure            | swymai          | I.COIII                                                                                                                              |                           |
| EQUIRED:                             |         |                |                 |                                                                                                                                      |                           |
| in the State \$1,000,000             | of Wis  | scons:<br>gate | in, with liabil | ince issued by an insurance company autho ity limits of not less than \$300,000 per indition for rental with requested maximum occup | vidual and                |
| ✓ Site plan inc                      | cludin  | g avai         | ilable onsite j | parking                                                                                                                              |                           |
| Copy of Rac                          | ine Co  | unty           | Public Health   | Division "License, Permit or Registration"                                                                                           | L. "A" mronorby * * * *   |
| l Short-term Renta                   | al appl | icatio         | ns are require  | t <mark>hey added a "B" to the address to distinguish it from t</mark><br>d to have an annual inspection by the Racine Co            | ounty Health              |
| epartment.                           |         |                |                 |                                                                                                                                      |                           |
| Siaw Ming                            | Hwo     | ng             |                 | and a soutifict hat the                                                                                                              | ahaya nranarty            |
| neets the requirer                   | ment (  | of the         | Town of Wat     | (Property Owner OR Authorized Agent) certify that the a                                                                              | above property            |
| •                                    |         |                |                 | Jano My Janz                                                                                                                         |                           |
|                                      |         |                |                 | Signature of Property Owner OR Authorize                                                                                             | d Agent                   |
|                                      |         |                |                 |                                                                                                                                      |                           |
|                                      | T-1     | -0             | 2172            | Office Use Only:                                                                                                                     | )                         |
| Date filed:                          | 7       | 28             | 2023            | Payment Received: 7/28/2023                                                                                                          | 2                         |
| Planning Review:                     | 8       | 71             |                 | Permit Number:                                                                                                                       |                           |
| Board Review:                        | 8       | 1141           | 2023            | Expiration Date:                                                                                                                     |                           |
| Approval Date:                       |         |                |                 | Registration Fee:                                                                                                                    |                           |