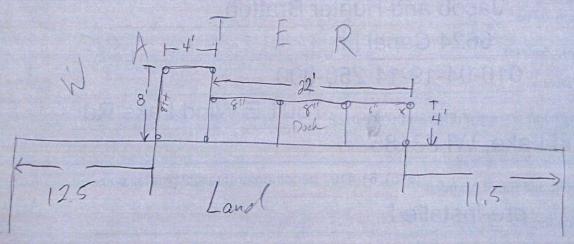

#### PIER INSTALLATION OR MODIFICATION INFORMATION

| (2)                   | 1                                       |                  |                 |
|-----------------------|-----------------------------------------|------------------|-----------------|
| Pier length from sh   |                                         |                  |                 |
| Pier Materials:       | eated 1x6 trame, cubicit                | me 3 gunlhum sec | king, but poles |
| Pier width, including | ng lift (at widest dimension):          | 22'              | feet            |
| Distance from pier    | location to right property line:        | 17.5             | _ feet          |
| Distance from pier    | location to left property line:         | 10.5             | _ feet          |
| Water depth:          | 1-5 feet                                |                  |                 |
| Include boatlift size | e and location on drawing:              | Harmy Court      |                 |
|                       | DIAGRAM OF PIER LOCATIO                 | N AND SHAPE      |                 |
|                       | LAKE/RIVER                              |                  |                 |
| 10.5                  | T J J A J A J A J A J A J A J A J A J A | 89 14            |                 |
| LEFT PROPERTY I       | LINE                                    | RIGHT PROPER     | RTY LINE        |