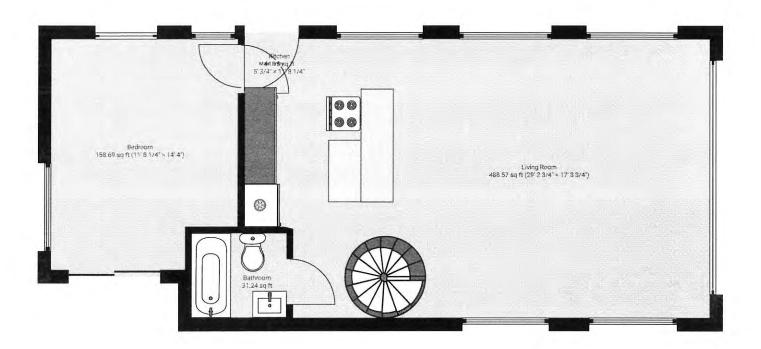

| 8       | 71             |                 | Permit Number:                                                                                                                       |                           |
| Board Review:                        | 8       | 1141           | 2023            | Expiration Date:                                                                                                                     |                           |
| Approval Date:                       |         |                |                 | Registration Fee:                                                                                                                    |                           |



#### **▼** Ground Floor

TOTAL AREA: 787.55 sq ft · LIVING AREA: 787.55 sq ft ·



#### **▼** Basement • Level 1

TOTAL AREA: 568.07 sq ft · LIVING AREA: 263.63 sq ft ·





#### ▼ 6749 + 6749A Driveway and Parking area



| Room                                                                                       | Sq Ft         | Sleeps                            |