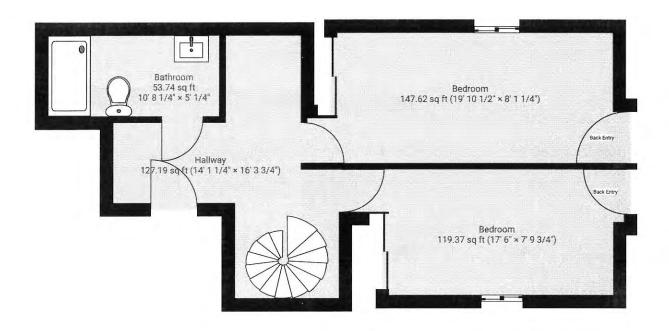

#### **▼** Basement • Level 1

TOTAL AREA: 568.07 sq ft · LIVING AREA: 263.63 sq ft ·