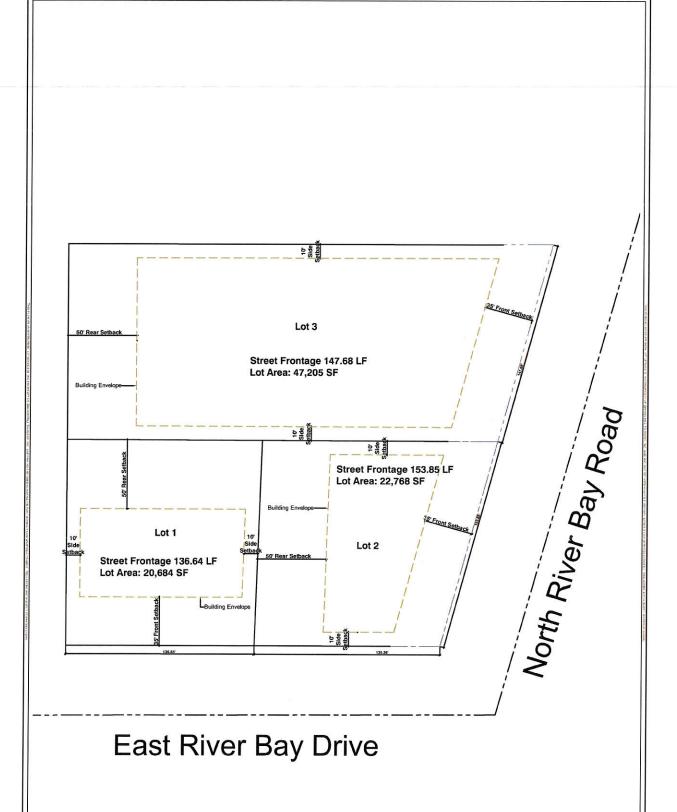

RACINE COUNTY CERTIFIED SURVEY MAP NO.

BEING A REDIVISION OF PART OF LOTS 1 THRU 5, GRAND VIEW ADDITION AND LANDS FORMERLY KNOWN AS OUTLOT 4 OF FOXWATER BAY, LOCATED IN GOVERNMENT LOT 2 IN THE NORTHWEST FRACTIOINAL 1/4 OF SECTION 12, TOWN 4 NORTH, RANGE 19 EAST, TOWN OF WATERFORD, RACINE COUNTY, WISCONSIN.

> OWNERS/SUBDIVIDERS RICHARD J. BAUMAN AND LYNN M. BAUMAN 28510 IVY LANE WATERFORD, WI 53185

TIMOTHY A. ROTH 28502 IVY LANE. WATERFORD, WI 53185

WILLIAM GOLDEN A. GOLDEN AND SHARON GOLDEN 28506 IVY LANE WATERFORD, WI 53185

### SURVEYOR'S CERTIFICATE:

I, GARY B. FOAT, WISCONSIN PROFESSIONAL LAND SURVEYOR, DO HEREBY CERTIFY THAT I HAVE SURVEYED, REDIVIDED AND MAPPED PART LOTS 1 THRU 5, GRAND VIEW ADDITION AND LANDS FORMERLY KNOWN AS OUTLOT 4 OF FOXWATER BAY, LOCATED IN GOVERNMENT LOT 2 OF THE NORTHWEST FRACTIONAL 1/4 OF SECTION 12, TOWN 4 NORTH, RANGE 19 EAST, TOWN OF WATERFORD, RACINE COUNTY, WISCONSIN AND RANGE 19 EAST, TOWN OF WATERFORD, RACINE COUNTY, WISCONSIN AND DESCRIBED AS FOLLOWS: COMMENCE AT THE NORTH 1/4 CORNER OF SAID SECTION 12; THENCE S 88\*48\*41" W ALONG THE NORTH LINE OF SAID 1/4 SECTION, 1283.40 FEET; THENCE S 00\*45'07" E ALONG THE WEST LINE OF FOXWATER BAY SUBDIVISION, 1037.67 FEET; THENCE S 89\*07'36" E ALONG SAID SUBDIVISION, 116.48 FEET; THENCE S 00\*49'43" E ALONG SAID SUBDIVISION, 341.62 FEET; THENCE S 89\*04'56" E ALONG SAID SUBDIVISION, 39.73 FEET; THENCE S 01\*34'28" E ALONG SAID SUBDIVISION, 123.56 FEET; THENCE N 88\*49'49" W, 10.02 FEET TO THE POINT OF BEGINNING; THENCE S 88\*49'49" E, 10.02 FEET; THENCE N 01\*34'28" W, 107.05 FEET; THENCE N 88\*51'25" W, 184.96 FEET; THENCE S 00°54'21" W ALONG A LINE THAT IS 15.00 FEET EAST AND PARALLEL TO THE WEST LINE OF LOT 1, GRAND VIEW ADDITION AS LAID OUT, 106.92 FEET TO A POINT ON THE NORTH LINE OF OUTLOT 4. FOXWATER BAY SUBDIVISION; THENCE N 89\*49'49" W ALONG SAID LINE OF OUTLOT 4, FOXWATER BAY SUBDIVISION; THENCE N 89'49'49" W ALONG SAID OUTLOT, 6.76 FEET; THENCE S 00'45'07" E ALONG THE WEST LINE OF SAID OUTLOT, 15.01
FEET; THENCE S 88'49'49" E ALONG THE SOUTH LINE OF SAID OUTLOT, 127.33 FEET
THENCE S 00'45'07" E, 159.52 FEET, MORE OR LESS, TO THE SHORELINE OF TICHIGAN LAKE
LAKE; THENCE SOUTHEASTERLY ALONG SAID SHORELINE TO A POINT THAT IS S 01'34'28" E, 208.70 FEET, MORE OR LESS, FROM THE POINT OF BEGINNING; THENCE N 01'34'28" W, 208.70 FEET, MORE OR LESS, TO THE POINT OF BEGINNING. CONTAINING 32,709 SQUARE FEET OF LAND, MORE OR LESS.