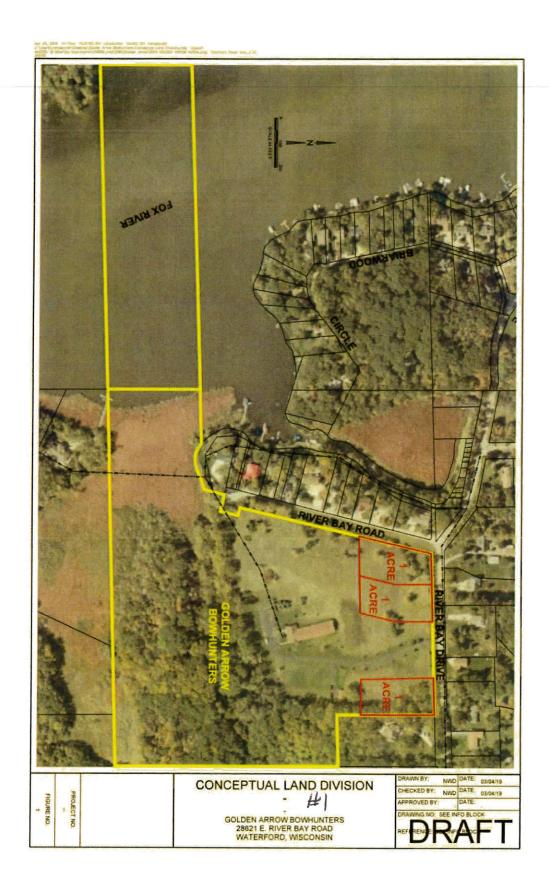

esidential District (sewered) are a minimum area of 20,000 square feet and a minimum width of 100 lineal feet. Conceptually, I envision dividing the lots according to the attached Land Division #2.

| Lot# | <u>Total Area</u> | <u>Total Width</u> |  |
|------|-------------------|--------------------|--|
| 1    | 20,684 Sq. Ft     | 136.64'            |  |
| 2    | 22,768 Sq. Ft     | 153.85'            |  |
| 3    | 47,205 Sq. FT     | 147.68'            |  |

Lots 2 and 3 would have drive access off of North River Bay Road and Lot 1 would have Drive Access off of East River Bay Drive.

This land division would be consistent with the surrounding lots that are of the same Zoning. We appreciate your consideration in this matter.

Best Regards,

Michael Schierl

1111

## ArcGIS WebMap











### CERTIFIED SURVEY MAP NO. 3382

Being a part of the SW 1/4 of the SW 1/4 of Section 13, and a part of the SE 1/4 of the SE 1/4 of Section 14, Township 4 North, Range 19 East, Town of Waterford, Racine County, Wisconsin.

### SURVEYOR'S CERTIFICATE:

I, Christopher J. Kunkel, Professional Land Surveyor, do hereby certify: That I have surveyed, divided and mapped a part of the SW 1/4 of the SW 1/4 of Section 13, and a part of the SE 1/4 of the SE 1/4 of Section 14, Township 4 North, Range 19 East, Town of Waterford, Racine County, Wisconsin, bounded and described as follows:

Commencing at the northwest corner of said SW 1/4 Section 13; thence S00°01'22"W along the west line of said SW 1/4 Section 13, 1329.45 feet to the place of beginning of the lands to be described; thence S88°07'5