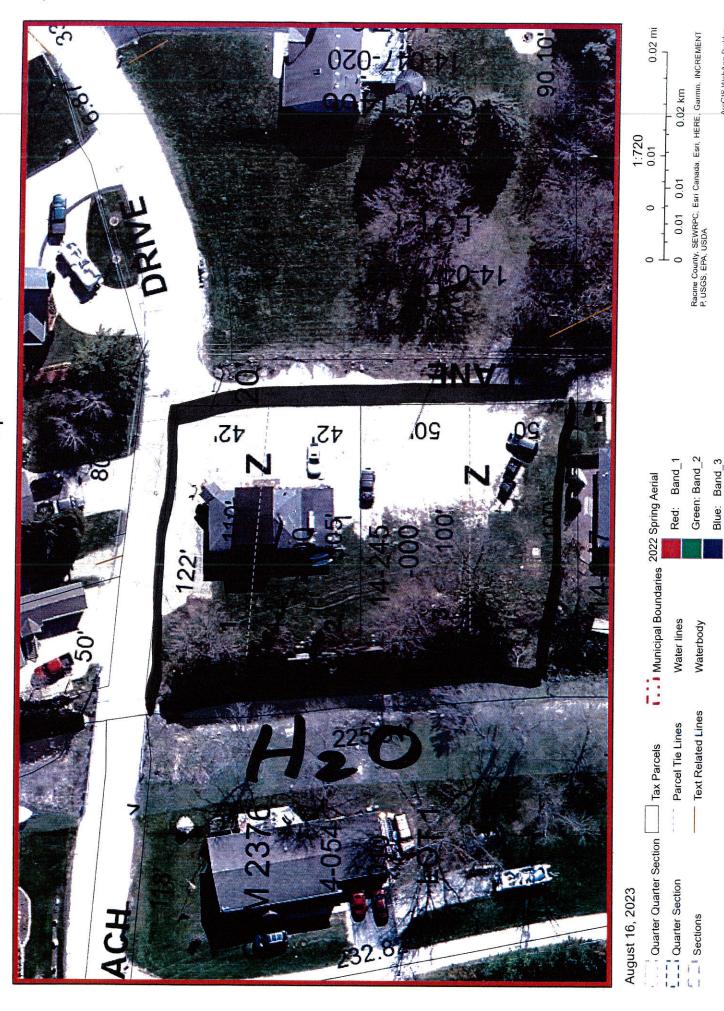

- 1. CALL MEETING TO ORDER
- 2. PLEDGE OF ALLEGIANCE
- 3. APPROVAL OF AUGUST 7, 2023 MINUTES AS PRESENTED
- 4. PIER PERMIT- JENKS, 29040 KRAMER DR. (AFTER THE FACT)
- 5. PIER PERMIT- 28837 BEACH DR., THE WATERING HOLE
- 6. CSM- ROTH, 28502 IVY LN (BAUMAN, 28510 IVY LN.; GOLDEN, 28506 IVY LN.) NOT CREATING ANY NEW LOTS (FOR CLARIFICATION PURPOSES)
- 7. SHORT-TERM RENTAL- BRATTON, 6624 CANAL LN.
- 8. CSM- SCHIERL, VACANT PROPERTY SE CORNER OF E. RIVER BAY DR., ADJACENT TO 28621 E. RIVER BAY DR.
- 9. CORRESPONDENCE/PUBLIC COMMENTS
- 10. FORTH COMING EVENTS-

| Property owner: JERRY & SHARON JENKS                |
|-----------------------------------------------------|
| Property Address: 29040 KRAMER DR.                  |
| Tax Parcel #: 016 - 04 - 19 - 26 - 053 - 000        |
| Mailing address (only if different from above):     |
|                                                     |
| Telephone and Email Address: JWJJWJ2004@ 4400, 60 m |
| Pier Installer: TERRY JENKS                         |
| Names and Addresses of abutting neighbors:          |
| 1. BILL & SUE LINDBLOOM 4625 EMPIRE LN.             |
| 2. ALUF MARIE BURY 4622 EMPIRELN.                   |

| Property owner: JERRY AND SHARON JONKS              |
|-----------------------------------------------------|
| Property Address: 29040 KRAMER DR.                  |
| Tax Parcel #: 016 - 04 - 19 - 26 - 053 - 000        |
| Mailing address (only if different from above):     |
| Telephone and Email Address: Twjwj 2004 @YAHOO. Com |
| Pier Installer: Jerung Jewks                        |
| Names and Addresses of abutting neighbors:          |
| 1. BILL & SUE LINDBLOOM 4625 EMPIRE LA.             |
| 2 ANN MARIE BURY 4622 EMPIRELN.                     |