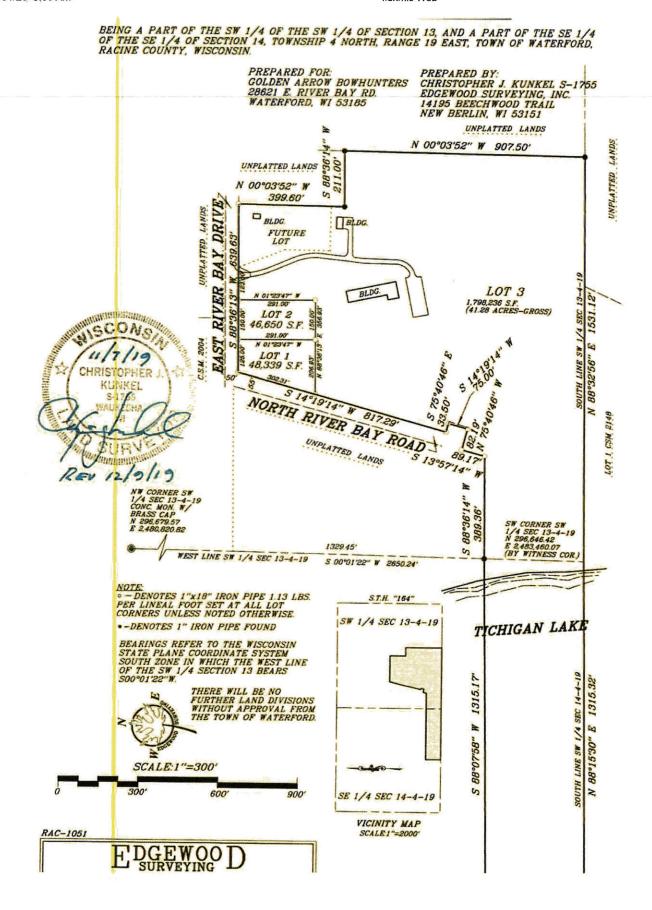

idential District (sewered) are a minimum area of 20,000 square feet and a minimum width of 100 lineal feet. Conceptually, I envision dividing the lots according to the attached Land Division #2.

| Lot# | <u>Total Area</u> | <u>Total Width</u> |  |
|------|-------------------|--------------------|--|
| 1    | 20,684 Sq. Ft     | 136.64'            |  |
| 2    | 22,768 Sq. Ft     | 153.85'            |  |
| 3    | 47,205 Sq. FT     | 147.68'            |  |

Lots 2 and 3 would have drive access off of North River Bay Road and Lot 1 would have Drive Access off of East River Bay Drive.

This land division would be consistent with the surrounding lots that are of the same Zoning. We appreciate your consideration in this matter.

Best Regards,

Michael Schierl

1111

## ArcGIS WebMap











### CERTIFIED SURVEY MAP NO. 3382

Being a part of the SW 1/4 of the SW 1/4 of Section 13, and a part of the SE 1/4 of the SE 1/4 of Section 14, Township 4 North, Range 19 East, Town of Waterford, Racine County, Wisconsin.

### SURVEYOR'S CERTIFICATE:

I, Christopher J. Kunkel, Professional Land Surveyor, do hereby certify: That I have surveyed, divided and mapped a part of the SW 1/4 of the SW 1/4 of Section 13, and a part of the SE 1/4 of the SE 1/4 of Section 14, Township 4 North, Range 19 East, Town of Waterford, Racine County, Wisconsin, bounded and described as follows:

Commencing at the northwest corner of said SW 1/4 Section 13; thence S00°01'22"W along the west line of said SW 1/4 Section 13, 1329.45 feet to the place of beginning of the lands to be described; thence S88°07'58"