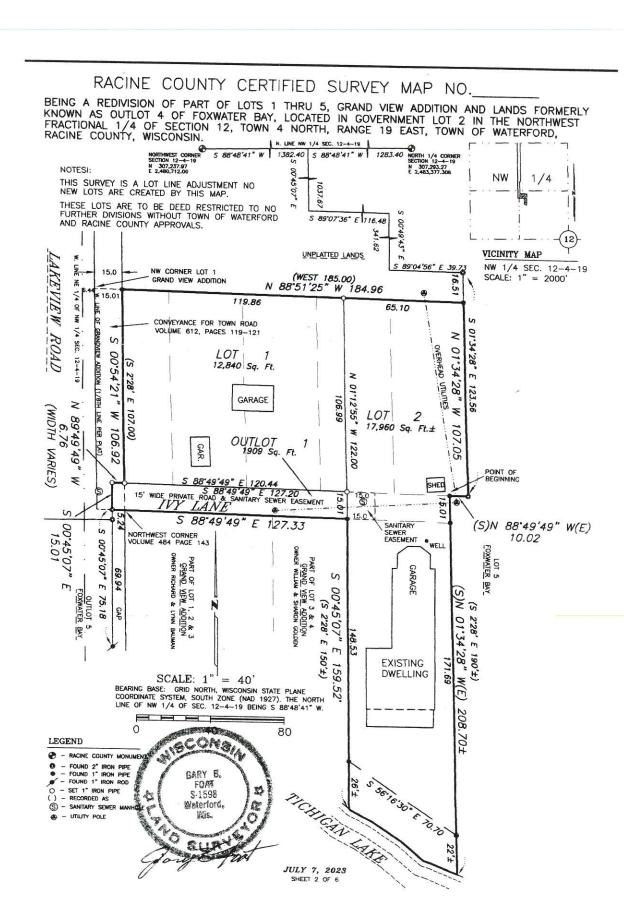

RACINE COUNTY CERTIFIED SURVEY MAP NO.

BEING A REDIVISION OF PART OF LOTS 1 THRU 5, GRAND VIEW ADDITION AND LANDS FORMERLY KNOWN AS OUTLOT 4 OF FOXWATER BAY, LOCATED IN GOVERNMENT LOT 2 IN THE NORTHWEST FRACTIOINAL 1/4 OF SECTION 12, TOWN 4 NORTH, RANGE 19 EAST, TOWN OF WATERFORD, RACINE COUNTY, WISCONSIN.

> OWNERS/SUBDIVIDERS RICHARD J. BAUMAN AND LYNN M. BAUMAN 28510 IVY LANE WATERFORD, WI 53185

TIMOTHY A. ROTH 28502 IVY LANE. WATERFORD, WI 53185

WILLIAM GOLDEN A. GOLDEN AND SHARON GOLDEN 28506 IVY LANE WATERFORD, WI 53185

### SURVEYOR'S CERTIFICATE:

I, GARY B. FOAT, WISCONSIN PROFESSIONAL LAND SURVEYOR, DO HEREBY CERTIFY THAT I HAVE SURVEYED, REDIVIDED AND MAPPED PART LOTS 1 THRU 5, GRAND VIEW ADDITION AND LANDS FORMERLY KNOWN AS OUTLOT 4 OF FOXWATER BAY, LOCATED IN GOVERNMENT LOT 2 OF THE NORTHWEST FRACTIONAL 1/4 OF SECTION 12, TOWN 4 NORTH, RANGE 19 EAST, TOWN OF WATERFORD, RACINE COUNTY, WISCONSIN AND RANGE 19 EAST, TOWN OF WATERFORD, RACINE COUNTY, WISCONSIN AND DESCRIBED AS FOLLOWS: COMMENCE AT THE NORTH 1/4 CORNER OF SAID SECTION 12; THENCE S 88\*48\*41" W ALONG THE NORTH LINE OF SAID 1/4 SECTION, 1283.40 FEET; THENCE S 00\*45'07" E ALONG THE WEST LINE OF FOXWATER BAY SUBDIVISION, 1037.67 FEET; THENCE S 89\*07'36" E ALONG SAID SUBDIVISION, 116.48 FEET; THENCE S 00\*49'43" E ALONG SAID SUBDIVISION, 341.62 FEET; THENCE S 89\*04'56" E ALONG SAID SUBDIVISION, 39.73 FEET; THENCE S 01\*34'28" E ALONG SAID SUBDIVISION, 123.56 FEET; THENCE N 88\*49'49" W, 10.02 FEET TO THE POINT OF BEGINNING; THENCE S 88\*49'49" E, 10.02 FEET; THENCE N 01\*34'28" W, 107.05 FEET; THENCE N 88\*51'25" W, 184.96 FEET; THENCE S 00°54'21" W ALONG A LINE THAT IS 15.00 FEET EAST AND PARALLEL TO THE WEST LINE OF LOT 1, GRAND VIEW ADDITION AS LAID OUT, 106.92 FEET TO A POINT ON THE NORTH LINE OF OUTLOT 4. FOXWATER BAY SUBDIVISION; THENCE N 89\*49'49" W ALONG SAID LINE OF OUTLOT 4, FOXWATER BAY SUBDIVISION; THENCE N 89'49'49" W ALONG SAID OUTLOT, 6.76 FEET; THENCE S 00'45'07" E ALONG THE WEST LINE OF SAID OUTLOT, 15.01
FEET; THENCE S 88'49'49" E ALONG THE SOUTH LINE OF SAID OUTLOT, 127.33 FEET
THENCE S 00'45'07" E, 159.52 FEET, MORE OR LESS, TO THE SHORELINE OF TICHIGAN LAKE
LAKE; THENCE SOUTHEASTERLY ALONG SAID SHORELINE TO A POINT THAT IS S 01'34'28" E, 208.70 FEET, MORE OR LESS, FROM THE POINT OF BEGINNING; THENCE N 01'34'28" W, 208.70 FEET, MORE OR LESS, TO THE POINT OF BEGINNING. CONTAINING 32,709 SQUARE FEET OF LAND, MORE OR LESS.

THAT I HAVE MADE SAID SURVEY, LAND DIVISION AND MAP BY THE DIRECTION OF RICHARD J. BAUMAN AND LYNN M. BAUMAN, TIMOTHY A. ROTH, WILLIAM A. GOLDEN AND SHARON GOLDEN, OWNERS OF SAID LAND.

THAT SUCH MAP IS A TRUE AND CORRECT REPRESENTATION OF THE EXTERIOR BOUNDARIES OF THE LAND SURVEYED AND THE LAND DIVSION THEREOF MADE.

THAT I HAVE FULLY COMPLIED WITH THE PROVISIONS OF CHAPTER 236 OF THE WISCONSIN STATUTES AND THE ORDIANANCES OF THE TOWN OF WATERFORD IN SURVEYING, DIVIDING AND MAPPING THE SAME.

JULY 07, 2023 GARY B. FOAT S-1598 WISCONSIN PROFESSIONAL LAND SURVEYOR

DEGEN - FOAT SURVEYING, INC. 100 SOUTH SECOND STREET WATERFORD, WISCONSIN 53185 (262)534-5404 (FAX)534-2022 215003\215003C1.DWG

THIS INSTRUMENT DRAFTED BY: GARY B. FOAT

Necons, GARY B. FOR S-1598 Waterford, Wis SUR