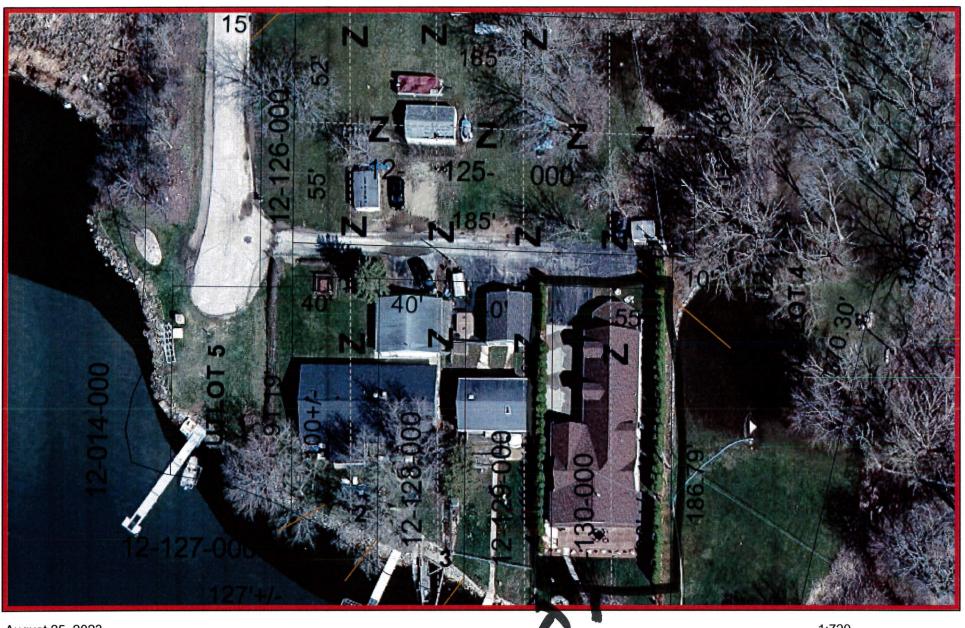

RACINE COUNTY CERTIFIED SURVEY MAP NO.

BEING A REDIVISION OF PART OF LOTS 1 THRU 5, GRAND VIEW ADDITION AND LANDS FORMERLY KNOWN AS OUTLOT 4 OF FOXWATER BAY, LOCATED IN GOVERNMENT LOT 2 IN THE NORTHWEST FRACTIOINAL 1/4 OF SECTION 12, TOWN 4 NORTH, RANGE 19 EAST, TOWN OF WATERFORD, RACINE COUNTY, WISCONSIN.

> OWNERS/SUBDIVIDERS RICHARD J. BAUMAN AND LYNN M. BAUMAN 28510 IVY LANE WATERFORD, WI 53185

TIMOTHY A. ROTH 28502 IVY LANE. WATERFORD, WI 53185

WILLIAM GOLDEN A. GOLDEN AND SHARON GOLDEN 28506 IVY LANE WATERFORD, WI 53185

### SURVEYOR'S CERTIFICATE:

I, GARY B. FOAT, WISCONSIN PROFESSIONAL LAND SURVEYOR, DO HEREBY CERTIFY THAT I HAVE SURVEYED, REDIVIDED AND MAPPED PART LOTS 1 THRU 5, GRAND VIEW ADDITION AND LANDS FORMERLY KNOWN AS OUTLOT 4 OF FOXWATER BAY, LOCATED IN GOVERNMENT LOT 2 OF THE NORTHWEST FRACTIONAL 1/4 OF SECTION 12, TOWN 4 NORTH, RANGE 19 EAST, TOWN OF WATERFORD, RACINE COUNTY, WISCONSIN AND RANGE 19 EAST, TOWN OF WATERFORD, RACINE COUNTY, WISCONSIN AND DESCRIBED AS FOLLOWS: COMMENCE AT THE NORTH 1/4 CORNER OF SAID SECTION 12; THENCE S 88\*48\*41" W ALONG THE NORTH LINE OF SAID 1/4 SECTION, 1283.40 FEET; THENCE S 00\*45'07" E ALONG THE WEST LINE OF FOXWATER BAY SUBDIVISION, 1037.67 FEET; THENCE S 89\*07'36" E ALONG SAID SUBDIVISION, 116.48 FEET; THENCE S 00\*49'43" E ALONG SAID SUBDIVISION, 341.62 FEET; THENCE S 89\*04'56" E ALONG SAID SUBDIVISION, 39.73 FEET; THENCE S 01\*34'28" E ALONG SAID SUBDIVISION, 123.56 FEET; THENCE N 88\*49'49" W, 10.02 FEET TO THE POINT OF BEGINNING; THENCE S 88\*49'49" E, 10.02 FEET; THENCE N 01\*34'28" W, 107.05 FEET; THENCE N 88\*51'25" W, 184.96 FEET; THENCE S 00°54'21" W ALONG A LINE THAT IS 15.00 FEET EAST AND PARALLEL TO THE WEST LINE OF LOT 1, GRAND VIEW ADDITION AS LAID OUT, 106.92 FEET TO A POINT ON THE NORTH LINE OF OUTLOT 4. FOXWATER BAY SUBDIVISION; THENCE N 89\*49'49" W ALONG SAID LINE OF OUTLOT 4, FOXWATER BAY SUBDIVISION; THENCE N 89'49'49" W ALONG SAID OUTLOT, 6.76 FEET; THENCE S 00'45'07" E ALONG THE WEST LINE OF SAID OUTLOT, 15.01
FEET; THENCE S 88'49'49" E ALONG THE SOUTH LINE OF SAID OUTLOT, 127.33 FEET
THENCE S 00'45'07" E, 159.52 FEET, MORE OR LESS, TO THE SHORELINE OF TICHIGAN LAKE
LAKE; THENCE SOUTHEASTERLY ALONG SAID SHORELINE TO A POINT THAT IS S 01'34'28" E, 208.70 FEET, MORE OR LESS, FROM THE POINT OF BEGINNING; THENCE N 01'34'28" W, 208.70 FEET, MORE OR LESS, TO THE POINT OF BEGINNING. CONTAINING 32,709 SQUARE FEET OF LAND, MORE OR LESS.