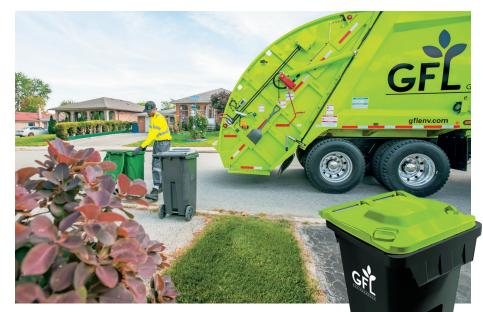

#### **Cart Placement**

- Carts must be place at street no later than 6am for collection
- The arrows on the lid of the cart must point to the street
- Handles and wheels should face away from the street
- The garbage cart should be placed within 2 ft. of the street on one side of the driveway
- The recycle cart should be placed within 2 ft. of the street on the other side of the driveway
- Please keep 3 ft. of clearance between the carts and other objects, especially mailboxes and vehicles