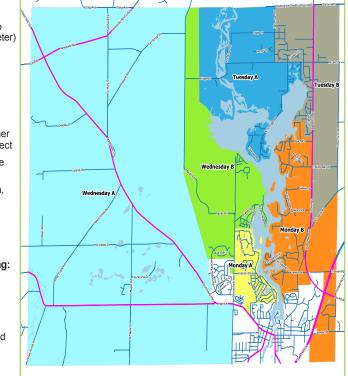

ith a Work Order/Confirmation #
- 2. Items for collection include, but are not limited to the following:
- Household furniture (couches, chairs, tables, cabinets, dressers, or similar)
- Carpet Roll (must be rolled and tied, not to exceed 4ft length or 12" diameter)
- Mattresses/Boxsprings
- Appliances
- · Electronic waste
- Countertop (not to exceed 4ft length or 36" wide)
- Doors, windows, toilet and other replacement items from a project
- General debris that is too large to place in the cart
- Tires (limited to two per month, eight per year)
- All items must be WI landfill-eligible for disposal
- 3. Excluded items include, but are not limited to the following:
- Loose lumber and construction debris
- Extra bags of trash or recycling
- Any other items that are banned from WI landfills



( )

**Town of Waterford Service Days** 

#### Trash Service is Weekly