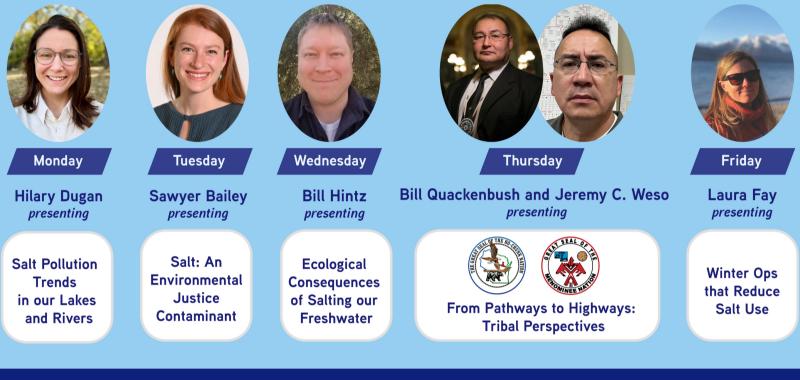

## WINTER SALT AWARENESS WEEK Jan. 22=26, 2024

## Daily Livestreams

For more information, visit wisaltwise.com

## Wisconsin Salt Wise

Winter Salt Awareness Week is going national! Collaborators from across the country are coming together to educate the public on salt pollution, how it affects public health and freshwater ecosystems, what's being done, and how to support local efforts. Listen in as experts from a variety of backgrounds discuss the issues of winter salt through **daily lunchtime live streams from 12:30 to 1 pm on the Wisconsin Salt Wise YouTube channel.** 

WI Salt Wise **ROOT-PIKE** RESPECT YouTube Channel or visit www.tinyurl.com/wsaw2024webinars

Register for Webinar Reminders