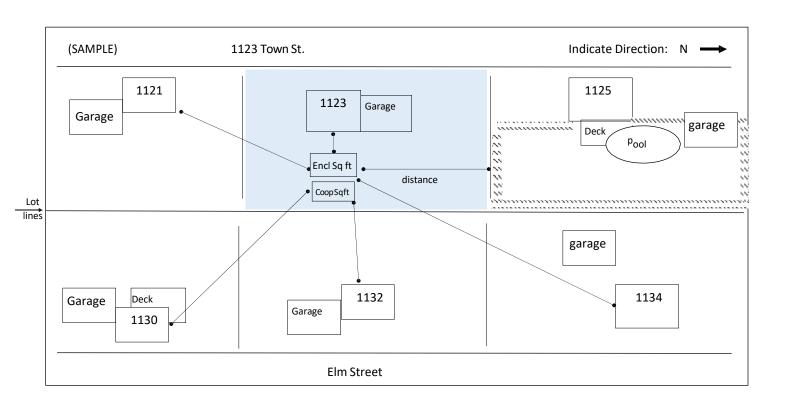

| Your street: | Indicate Direction: |
|--------------|---------------------|
|              |                     |
|              |                     |
|              |                     |
|              |                     |
|              |                     |
|              |                     |
|              |                     |
|              |                     |
|              |                     |
|              |                     |
|              |                     |
|              |                     |
|              |                     |
|              |                     |
|              |                     |
|              |                     |
|              |                     |
|              |                     |
|              |                     |